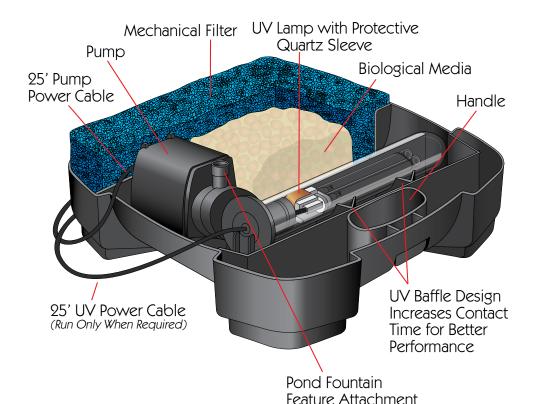

## COMPLETE POND FILTER SYSTEM

For Ponds or Water Gardens from 300 Gallons up to 1500 Gallons.

Submersible Unit Beautifies, Cleans and Maintains a Healthy Pond, Fountain or Water Garden.

- Mechanical Filter to Remove Solids.
- Biological Filter for Bacteria Growth.
- Ultraviolet Sterilizer to Kill Free Floating Algae.
- Quiet Efficient Fountain Pump.
- 4 Water Feature
   Attachments with Ball
   Joint Leveling Device.

## **SPECIFICATIONS:**

58 Watts

679 GPH

8.65 Feet of Head

9 Watt U-Shaped UV Bulb In Protective Quartz Sleeve

**UL Listed Ballast** 

25' Pump Power Cable

25' UV Power Cable (Run Only When Required)