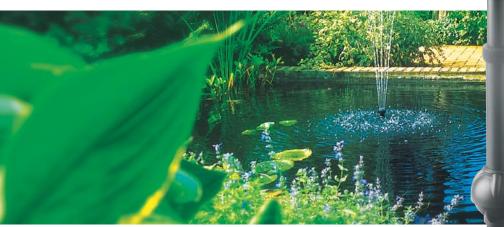

## COMPLETE POND FILTER SYSTEM

For Ponds or Water Gardens from 300 Gallons up to 1500 Gallons.

Submersible Unit Beautifies, Cleans and Maintains a Healthy Pond, Fountain or Water Garden.

- Mechanical Filter to Remove Solids.
- Biological Filter for Bacteria Growth.
- Ultraviolet Sterilizer to Kill Free Floating Algae.
- Quiet Efficient Fountain Pump.
- 4 Water Feature
   Attachments with Ball
   Joint Leveling Device.