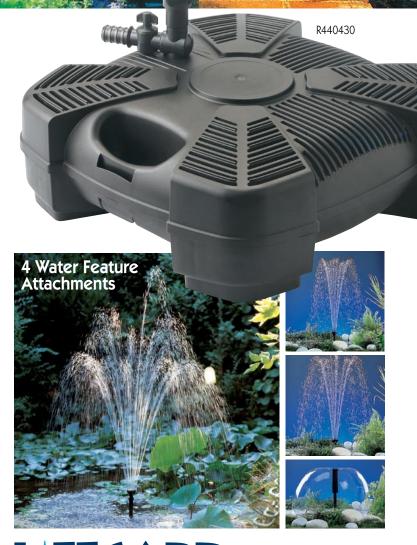

## COMPLETE POND FILTER SYSTEM

For Ponds or Water Gardens from 300 Gallons up to 1500 Gallons.

Submersible Unit Beautifies, Cleans and Maintains a Healthy Pond, Fountain or Water Garden.

- Mechanical Filter to Remove Solids.
- Biological Filter for Bacteria Growth.
- Ultraviolet Sterilizer to Kill Free Floating Algae.
- Quiet Efficient Fountain Pump.
- 4 Water Feature
   Attachments with Ball
   Joint Leveling Device.

| PART#   | DESCRITION                              |
|---------|-----------------------------------------|
| R440435 | Fountain Kit                            |
| R440439 | Diverter Valve                          |
| R440440 | Fitting                                 |
| R440446 | Mechanical Filter<br>Sponge Media       |
| R440447 | Biological Filter<br>Media              |
| R440448 | <b>UV</b> Cover Housing                 |
| R440436 | Quartz Sleeve                           |
| R440437 | UV Replacement<br>Bulb                  |
| R440438 | "O" ring, Connector,<br>Cap and Ballast |
| R440442 | Pump                                    |
| R440443 | Pump Impeller                           |
| R440444 | Pump "O" Ring                           |
| R440445 | Front Housing                           |