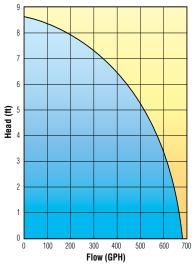

## **SPECIFICATIONS:**

58 Watts

679 GPH

8.65 Feet of Head

9 Watt U-Shaped UV Bulb In Protective Quartz Sleeve

**UL Listed Ballast** 

25' Pump Power Cable

25' UV Power Cable (Run Only When Required)