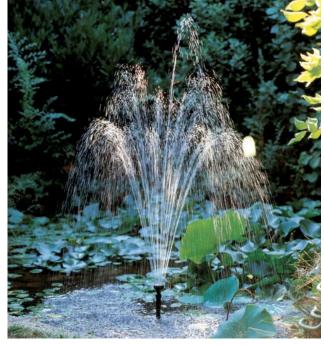

## COMPLETE POND FILTER SYSTEM

For Ponds or Water Gardens from 300 Gallons up to 1500 Gallons.

Submersible Unit Beautifies, Cleans and Maintains a Healthy Pond, Fountain or Water Garden.

- Mechanical Filter to Remove Solids.
- Biological Filter for Bacteria Growth.
- Ultraviolet Sterilizer to Kill Free Floating Algae.
- Quiet Efficient Fountain Pump.
- 4 Water Feature
   Attachments with Ball
   Joint Leveling Device.