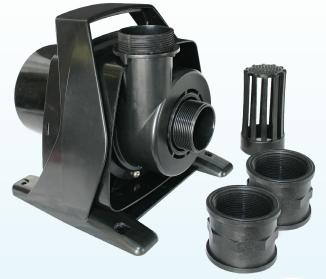

## Water Feature "Flex" Pump Series

Franklin Electric offers the Little Giant® brand of Water Feature Pumps to exacting specifications for optimum efficiency and long life. Our new line of "flexible" water feature pumps are designed for in and out of pond use, and are constructed with stainless steel and durable thermoplastic. Plus, each pump meets the rigorous demands of the most impressive water features. There are five different sizes to match virtually any application for use in or out of water. Recommended for Koi and Goldfish ponds as well as features without fish. Use in conjunction with Little Giant skimmers and biological waterfall filters for a complete, ecologically balanced system.

## Features/Benefits:

- Submersible or out of Pond Water Feature Pump Ideal for powering water features and pond filtration systems with flows from 1,000 GPH to 8,700 GPH
- Heavy-duty, stainless steel canned motor To assist in cooling motor to extend the life of the pump
- Clog-resistant design Capable of passing solids
- Continuous duty rated Operates in the most rigorous of feature applications
- Energy efficient encased motor Using only 106 to 730 Watts