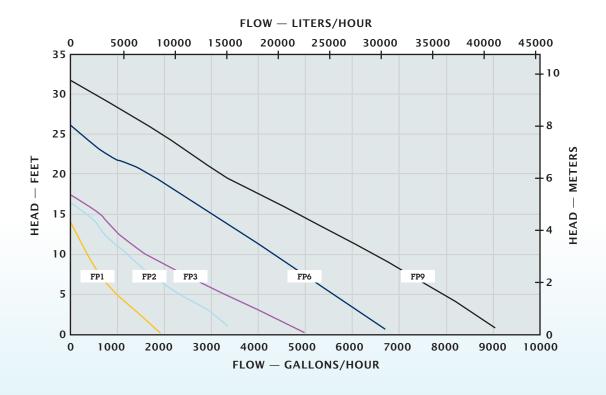

## **SPECIFICATIONS**

| MODEL       | FP1    | FP2    | FP3    | FP6    | FP9    |
|-------------|--------|--------|--------|--------|--------|
| ITEM        | 566132 | 566133 | 566134 | 566135 | 566137 |
| Volts/Hz    | 115/60 | 115/60 | 115/60 | 115/60 | 115/60 |
| Watts       | 106    | 167    | 226    | 557    | 730    |
| MAX GPH     | 1920   | 3360   | 4968   | 6840   | 9120   |
| GPH 5'      | 1000   | 2220   | 3200   | 5760   | 8100   |
| GPH 10'     | 390    | 1210   | 1640   | 4380   | 6580   |
| GPH 15'     |        | 400    | 690    | 3000   | 4860   |
| GPH 20'     |        |        |        | 1730   | 3290   |
| GPH 25'     |        |        |        | 350    | 1930   |
| GPH 30'     |        |        |        |        | 580    |
| Shutoff     | 14'    | 16'    | 17'    | 27'    | 31'    |
| Inlet FNPT  | 1-1/4" | 1-1/2" | 2"     | 1-1/2" | 2"     |
| Outlet FNPT | 1-1/4" | 1-1/2" | 2"     | 2"     | 2"     |