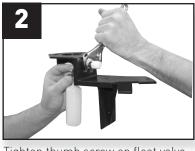

Tighten thumb screw on float valve so that valve hangs at a 90° angle. Tighten white nut to secure float valve.

Install water leveler assembly. Use screws from Step 1 to secure.

Turn off water source. Attach self tapping hose kit to water line. Follow instructions included with hose kit. Extra fittings have been included to allow for greater versatility.