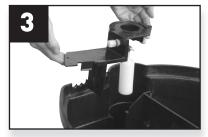

Tighten thumb screw on float valve so that valve hangs at a 90° angle. Tighten white nut to secure float valve.

Install water leveler assembly. Use screws from Step 1 to secure.

Turn off water source. Attach self tapping hose kit to water line. Follow instructions included with hose kit. Extra fittings have been included to allow for greater versatility.