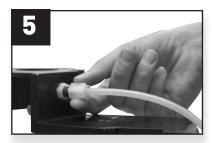

Connect hose to Water Leveler Kit.

Turn on water source and monitor water level to ensure float valve is operating correctly. Turn on pump to resume normal Skimmerfilter™ operation.