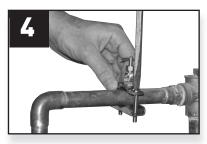

Tighten thumb screw on float valve so that valve hangs at a 90° angle. Tighten white nut to secure float valve.

Install water leveler assembly. Use screws from Step 1 to secure.

Turn off water source. Attach self tapping hose kit to water line. Follow instructions included with hose kit. Extra fittings have been included to allow for greater versatility.

Connect hose to Water Leveler Kit.

Turn on water source and monitor water level to ensure float valve is operating correctly. Turn on pump to resume normal Skimmerfilter™ operation.