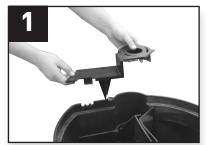

#### Tools needed:

- Phillips Screwdriver
- Crescent Wrench or Pliers

If the Savio Skimmerfilter  $^{\text{IM}}$  is in operation, turn off the pump and unplug UV before installing this kit.

Remove existing baffle shield from Skimmerfilter™. Save screws for later.