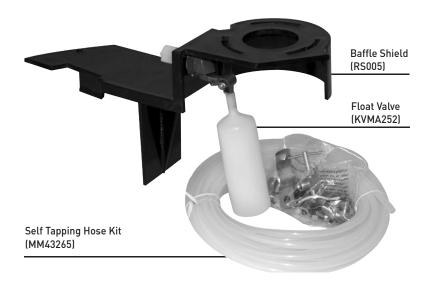

# **Assembly and Installation**

The Savio Mechanical Water Leveler Kit™ is specifically designed to operate with the Savio Skimmerfilter.™ This kit will provide a regulated flow of water to maintain optimal water level and can be connected to copper, plastic or iron water supply lines up to 1" in diameter.

#### (Components:

- Mini-Float Valve
- Baffle Shield
- Self Tapping Hose Kit