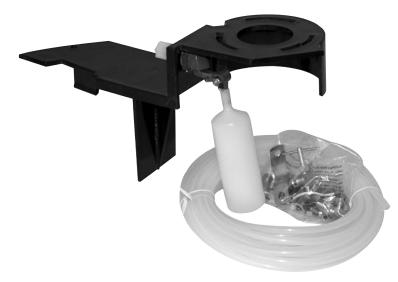

# **Assembly and Installation**

The Savio Mechanical Water Leveler Kit™ is specifically designed to operate with the Savio Skimmerfilter.™ This kit will provide a regulated flow of water to maintain optimal water level and can be connected to copper, plastic or iron water supply lines up to 1" in diameter.

#### (Components:

- Mini-Float Valve
- Baffle Shield
- Self Tapping Hose Kit