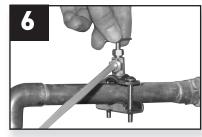

Tighten thumb screw on float valve so that valve hangs at a 90° angle. Tighten white nut to secure float valve.

Install water leveler assembly. Use screws from Step 1 to secure.

Turn off water source. Attach self tapping hose kit to water line. Follow instructions included with hose kit. Extra fittings have been included to allow for greater versatility.