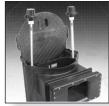

#### (Components:

- Mini-Float Valve
- Baffle Shield
- Self Tapping Hose Kit

Tighten thumb screw on float valve so that valve hangs at a 90° angle. Tighten white nut to secure float valve.

Install water leveler assembly. Use screws from Step 1 to secure.

Turn off water source. Attach self tapping hose kit to water line. Follow instructions included with hose kit. Extra fittings have been included to allow for greater versatility.